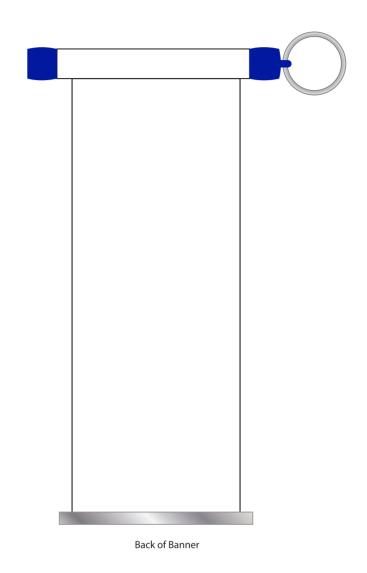

### **Casing Colour**

Text

180mm x 68mm **Banner Keyring Branding Method: Digital Transfer** 