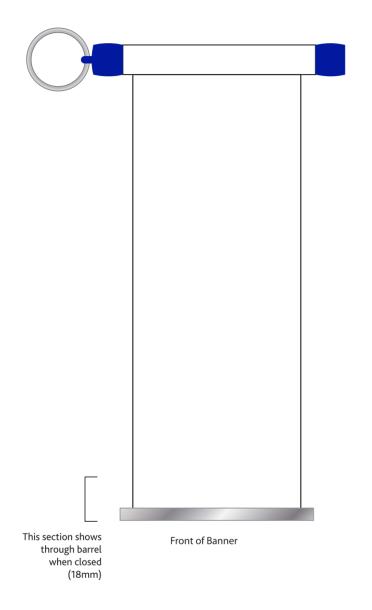

### **Casing Colour**

Text

180mm x 68mm **Banner Keyring Branding Method: Digital Transfer** 